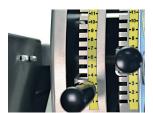

The Combination Moulder features dual sheeting rollers and pressure boards which are adjusted using simple manual controls. Whilst Teflon coatings and the use of high performance polymers along the dough path, provide a clean, unimpeded journey through to the final off-take conveyor belt.

Large nylon moulding rollers.

Manually adjustable controls.

an Ali Group Company