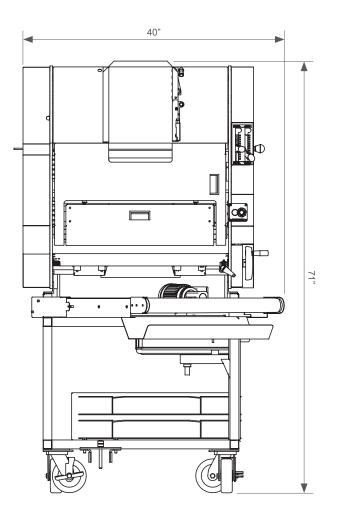

## **SPECIFICATIONS & DIMENSIONS**

| Specifications            | Combination Moulder       |
|---------------------------|---------------------------|
| Capacity per hour         | Up to 960 pieces          |
| Product weight range      | 9 oz - 2 lbs              |
| Dough piece length        | 6" - 28"                  |
| Height                    | 71"                       |
| Width                     | 40"                       |
| Depth                     | 47"                       |
| Weight                    | 1,036 lbs                 |
| Conveyor belt width       | Front 27.5"<br>Rear 29.5" |
| Number of Rollers         | 4                         |
| Primary Roller Diameter   | 4"                        |
| Secondary Roller Diameter | 5"                        |
| Tertiary Roller Diameter  | 3"                        |
| Electrics                 |                           |
| Power supply              | 3 phase, 415V, 50Hz       |
| Total power required      | 0.75kW                    |