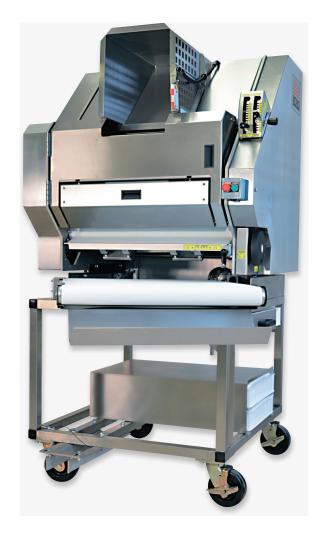

## **Combination Moulder**

The highly versatile Combination Moulder shapes all oven bottom and tin breads along with full size baguettes with complete accuracy and consistency.

With an output of up to 960 pieces per hour the moulder produces gently moulded dough pieces with a length of between 6" to 12" and baguettes with an impressive length of up to 28".

The Combination Moulder features dual sheeting rollers and pressure boards which are adjusted using simple manual controls. Whilst Teflon coatings and the use of high performance polymers along the dough path, provide a clean, unimpeded journey through to the final off-take conveyor belt.

## **FEATURES**

- Suitable for producing a range of products including tin breads, bloomers, batons and French sticks
- Produces up to 960 pieces per hour
- Product weight range between 9oz 2lbs
- Dough piece length from 6" 12"
- Capable of producing the perfect French stick
- Baguette dough piece length of up to 28"
- Features dual sheeting rollers which perform a gentle two-stage reduction of the dough
- · Teflon coated dough path
- Stainless steel curling chain
- Ergonomic off-take height
- · Pressure board quickly and easily altered
- $\bullet$  Exceptional accuracy of product weight, size and shape
- · Seeding station included
- Simple one-person operation
- Easily accessible door allows for easy cleaning
- · Engineered in hygienic stainless steel
- User-friendly control panels
- Fully automated process requires minimum intervention
- 3 phase electrical supply